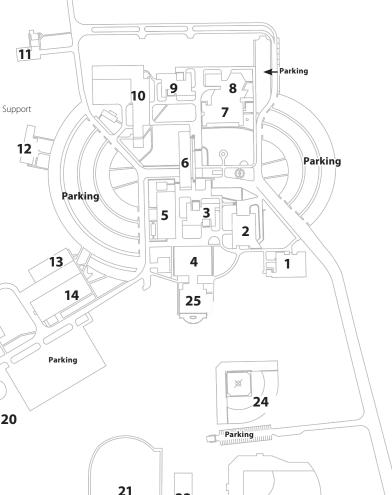

# REND LAKE COLLEGE

# **CAMPUS MAP**

#### 1. Dr. Allen Y. Baker Administration Building

Academic Advisement | Business Office | Enrollment Services Financial Aid | Human Resources | Institutional Research | Marketing & Communications Offices of the President, VP of Instruction & Student Affairs, VP of Finance & Administration, AVP of Academic & Student Services, AVP of Institutional Outreach RL-Cares | Student Records | Testing Center | Welcome Center

#### 2. Student Center (STC)

AmeriCorps | Campus Police | Community & Corporate Education | Culinary Arts | RL Café Perkins | RLC Foundation

#### 3. South Oasis (OSS)

Offices: Allied Health, Arts & Sciences | Student Lounge Areas Career Services | STARS | Upward Bound | eSports Arena

# 4. James "Hummer" Waugh Gymnasium (GYM) Athletic Department & Coach Offices | Lady Warrior / Warrior Locker Rooms

#### 5. Science Building (SCI)

Academic Classrooms

## 6. Academic Building (ACA)

Academic Classrooms | Bookstore

## 7. Mary & George Slankard Learning Resource Center (LRC)

Art, Music & Theatre facilities | Blended coffee shop | Children's Library | CTE Success Center | T Help Desk | Library & Open Computer Lab | Lactation room for nursing mothers | Nursing and Pharmacy Technician classes & labs | Office of AVP Career Technical Education & Student Support Resource Development | Study Spaces | Wellness Room

#### 8. Theatre (THEA)

## 9. North Oasis (OSN)

Adult Education | Disability Services | First-Year Experience | Skills Center Learning Enhancement Center - Communications Lab | Writing Center | Math Lab | Tutoring Offices: Applied Science & Technology, Arts & Sciences \\
18

## 10. Vocational Building (VOC)

Automotive Technology | Architecture | Machining Technology Visual Communication Design

## 11. One-Room "Independence" Schoolhouse

#### 12. RLC Foundation Children's Center

Early Childhood Education Learning Labs

Child Care - Infant Room | Toddler Room | Preschool & Pre-K Rooms

#### 13. Maintenance Building

## 14. Advanced Technology Center (ATC)

Offices: Applied Science & Technology Division
Business | Computer Programming | Computer Science
Criminal Justice | Industrial Electronics & Maintenance Technician
IT Database & Security | Manufacturing Technology | Medical Assistant
Medical Coding | Radiologic Technology
Unmanned Aircraft Systems | Welding Technology